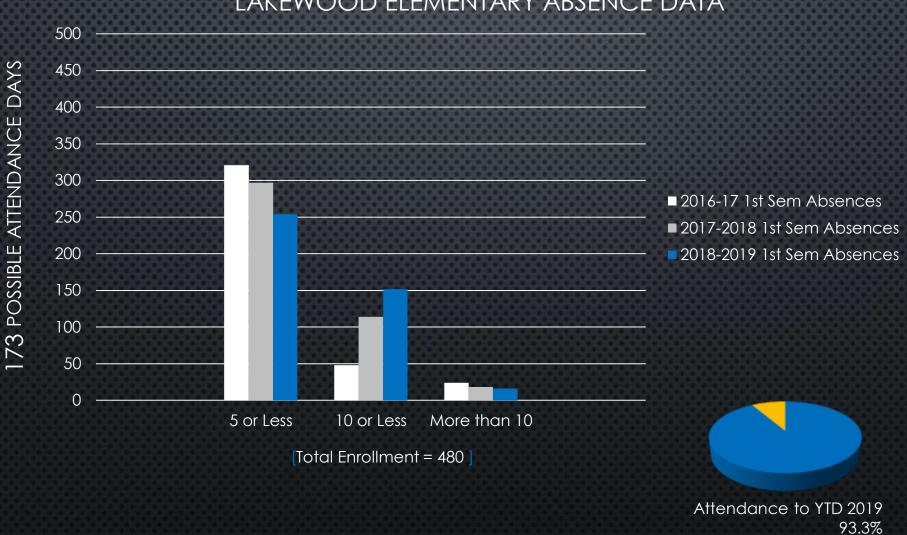

# A QUARTERLY REPORT DESIGNED TO KEEP THE BOARD INFORMED LAKEWOOD ELEMENTARY



### ATTENDANCE





# BEHAVIOR STATISTICS

| Parent Meetings H | Held Regarding | Discipline | 5 |
|-------------------|----------------|------------|---|
| # of Suspensions  |                |            | 2 |
| # of Expulsions   |                |            | 0 |

#### **PARENT CONTACT**

Some are repeat and some are for ongoing communication with parents for various reasons.

#### **SUSPENSIONS**

We have identified students who may be at risk of frequent behaviors and developed schedules and plans to front load and prevent behaviors. PBIS, Behavior Interventionist big factors. ODR's Major's 25 Minors 17. We are working on informing staff on filling out ODR's for more minor's and what that process looks like. Jamie supports 73 students in a group setting, wellness breaks, Individual

# TEACHER SUPPORT T